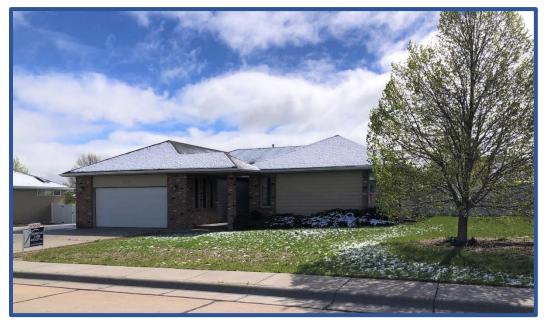

2433 Deaver Dr, Sidney Nebraska

Now: \$154,900

A Ranch style home with 4 bedrooms and 3 baths. This home has new paint inside throughout the main level and walk-out basement. The carpeted living room has a gas fireplace and opens to the dining area, kitchen, and deck. Dining room has wood flooring and bay window alcove to expand the view. Kitchen and laundry appliances are included, and the laundry sits beside the kitchen on the main level. Outside features include the fenced back yard, garden shed, patio, deck, extra wide driveway for RV parking, 2-car attached garage, auto sprinklers, and sliding patio doors on both levels. Rev osmosis and water softener systems, central air and forced air gas heating.