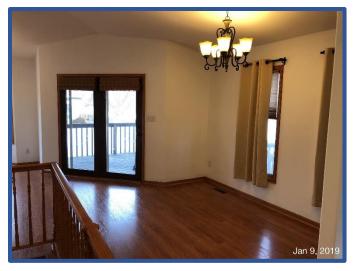

2433 Deaver Dr, Sidney Nebraska

Now: \$154,900

A Ranch style home with 4 bedrooms and 3 baths. This home has new paint inside throughout the main level and walk-out basement. The carpeted living room has a gas fireplace and opens to the dining area, kitchen, and deck. Dining room has wood flooring and bay window alcove to expand the view. Kitchen and laundry appliances are included, and the laundry sits beside the kitchen on the main level. Outside features include the fenced back yard, garden shed, patio, deck, extra wide driveway for RV parking, 2-car attached garage, auto sprinklers, and sliding patio doors on both levels. Rev osmosis and water softener systems, central air and forced air gas heating.