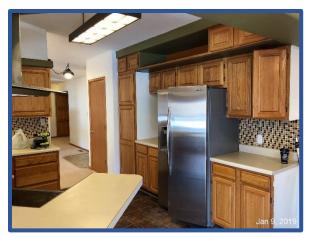

2433 Deaver Dr, Sidney Nebraska

Now: \$154,900

A Ranch style home with 4 bedrooms and 3 baths. This home has new paint inside throughout the main level and walk-out basement. The carpeted living room has a gas fireplace and opens to the dining area, kitchen, and deck. Dining room has wood flooring and bay window alcove to expand the view. Kitchen and laundry appliances are included, and the laundry sits beside the kitchen on the main level. Outside features include the fenced back yard, garden shed, patio, deck, extra wide driveway for RV parking, 2-car attached garage, auto sprinklers, and sliding patio doors on both levels. Rev osmosis and water softener systems, central air and forced air gas heating.