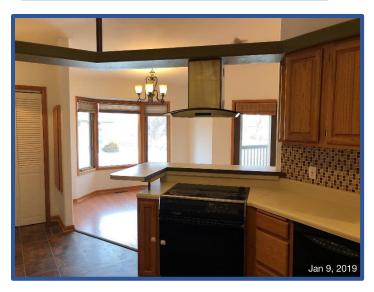

2433 Deaver Dr, Sidney Nebraska

Now: \$154,900

A Ranch style home with 4 bedrooms and 3 baths. This home has new paint inside throughout the main level and walk-out basement. The carpeted living room has a gas fireplace and opens to the dining area, kitchen, and deck. Dining room has wood flooring and bay window alcove to expand the view. Kitchen and laundry appliances are included, and the laundry sits beside the kitchen on the main level. Outside features include the fenced back yard, garden shed, patio, deck, extra wide driveway for RV parking, 2-car attached garage, auto sprinklers, and sliding patio doors on both levels. Rev osmosis and water softener systems, central air and forced air gas heating.