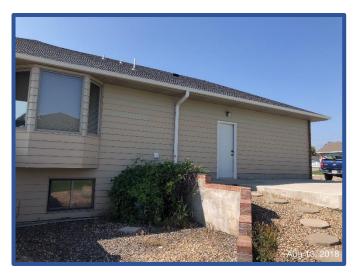

2433 Deaver Dr, Sidney Nebraska

Now: \$154,900

A Ranch style home with 4 bedrooms and 3 baths. This home has new paint inside throughout the main level and walk-out basement. The carpeted living room has a gas fireplace and opens to the dining area, kitchen, and deck. Dining room has wood flooring and bay window alcove to expand the view. Kitchen and laundry appliances are included, and the laundry sits beside the kitchen on the main level. Outside features include the fenced back yard, garden shed, patio, deck, extra wide driveway for RV parking, 2-car attached garage, auto sprinklers, and sliding patio doors on both levels. Rev osmosis and water softener systems, central air and forced air gas heating.