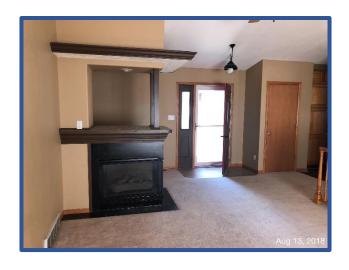

2433 Deaver Dr, Sidney Nebraska

Now: \$154,900

A Ranch style home with 4 bedrooms and 3 baths. This home has new paint inside throughout the main level and walk-out basement. The carpeted living room has a gas fireplace and opens to the dining area, kitchen, and deck. Dining room has wood flooring and bay window alcove to expand the view. Kitchen and laundry appliances are included, and the laundry sits beside the kitchen on the main level. Outside features include the fenced back yard, garden shed, patio, deck, extra wide driveway for RV parking, 2-car attached garage, auto sprinklers, and sliding patio doors on both levels. Rev osmosis and water softener systems, central air and forced air gas heating.